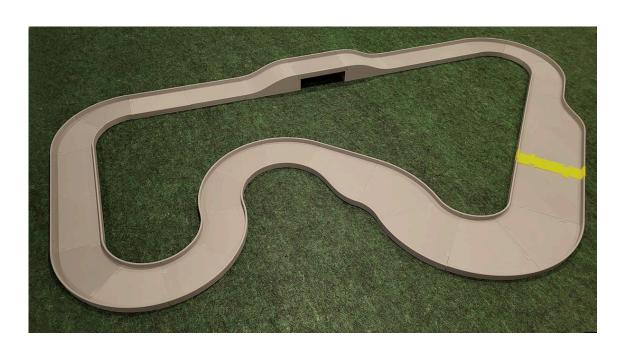

## Ramp "S" Layout

**Description:** This track layout includes a jumping ramp and a tight "S" curve. It can be constructed using the Starter Kit with the Ramp/Overpass Expansion Kit. A great track for 4 car sprints.