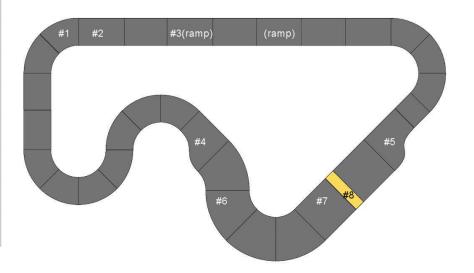

## Ramp "S" Layout

**Description:** This track layout includes a jumping ramp and a tight "S" curve. It can be constructed using the Starter Kit with the Ramp/Overpass Expansion Kit. A great track for 4 car sprints.

## **Track Sections Required**:

| •                |                                                                                  |
|------------------|----------------------------------------------------------------------------------|
| section          | count                                                                            |
| b-curve 45°      | 12                                                                               |
| b-straight       | 7                                                                                |
| b-ramp           | 2                                                                                |
| ab-transition    | 1                                                                                |
| ba-transition    | 1                                                                                |
| a-curve 45°      | 4                                                                                |
| a-straight       | 2                                                                                |
| a-start (yellow) | 1                                                                                |
|                  | b-curve 45° b-straight b-ramp ab-transition ba-transition a-curve 45° a-straight |

a=wide, b=narrow

## Layout: